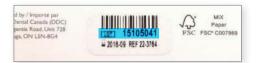

## Follow these steps to receive your Philips Zoom rebate:

- 1. **Schedule** your Philips Zoom WhiteSpeed professional in-office whitening treatment
- 2. Save the email from Philips Zoom that includes your promotional code
- 3. **Print and bring** this form to your dentist office for your Philips Zoom in-office professional whitening treatment
- During your appointment, tell your dental professional you will need to cut-out the lot number sticker from the Philips Zoom chairside light-activated whitening gel 25% HP (see images on right)
- 5. **Collect a dated receipt** from your dental office showing that you received a Philips Zoom WhiteSpeed treatment
- 6. Mail your cut-out lot number, dated receipt and the form below to:

## You must fill out all fields below and include your cut-out lot number and receipt in order to receive the rebate.

| Name:                                      |                              |   |  |  |
|--------------------------------------------|------------------------------|---|--|--|
| Address:                                   |                              |   |  |  |
| City / State / Zip:                        | /                            | / |  |  |
| l ot number (see image above) <sup>.</sup> | Promotion code (from email): |   |  |  |